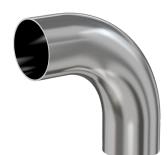

# Weld 90 degree radius elbow 2" OD 90 degree radius elbow w/tangent, tumble finish

Part number: G-2WC-200H

### Weld 90 degree radius elbow 2" OD 90 degree radius elbow w/tangent, tumble finish

- Use wled fittings and tubing to create unique pump line geometries
- Fittings with extended tangents ideal for orbital welders
- Contact us at 800-824-4166 to find out about Nor-Cal's custom weldment offerings

#### G-2WC-200H

| Parameters        | Specifications                      |
|-------------------|-------------------------------------|
| Tube OD           | 2"                                  |
| Elbow Type        | Tangent 90 Degree                   |
| Material          | 304 stainless                       |
| Port Length       | 4.06"                               |
| Wall Thickness    | 0.065"                              |
| Finish            | Tumble                              |
| Vacuum Range      | 1 · 10 <sup>-13</sup> mbar to 1 bar |
| Temperature Range | -200 °C to 450 °C                   |
| Weight            | 0.62 lbs                            |