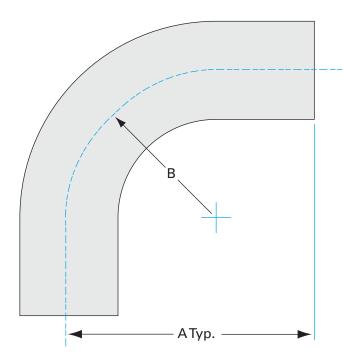

Similar Image

| Dimensions<br>(in inches) |        |
|---------------------------|--------|
| Dim A                     | 4.06"  |
| Dim B                     | 3.00″  |
| Dim C                     | 0.065″ |

#### G-2WC-200H

| Parameters        | Specifications                      |
|-------------------|-------------------------------------|
| Tube OD           | 2"                                  |
| Elbow Type        | Tangent 90 Degree                   |
| Material          | 304 stainless                       |
| Port Length       | 4.06"                               |
| Wall Thickness    | 0.065"                              |
| Finish            | Tumble                              |
| Vacuum Range      | 1 · 10 <sup>-13</sup> mbar to 1 bar |
| Temperature Range | -200 °C to 450 °C                   |
| Weight            | 0.62 lbs                            |