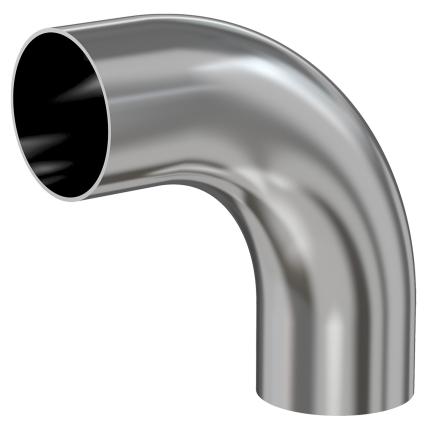

# Weld 90 degree radius elbow 2" OD 90 degree radius elbow w/tangent, tumble finish

Part number: G-2WC-200H

### Weld 90 degree radius elbow 2" OD 90 degree radius elbow w/tangent, tumble finish

- Use wled fittings and tubing to create unique pump line geometries
- Fittings with extended tangents ideal for orbital welders
- Contact us at 800-824-4166 to find out about Nor-Cal's custom weldment offerings

#### G-2WC-200H

| Parameters        | Specifications                      |
|-------------------|-------------------------------------|
| Tube OD           | 2"                                  |
| Elbow Type        | Tangent 90 Degree                   |
| Material          | 304 stainless                       |
| Port Length       | 4.06"                               |
| Wall Thickness    | 0.065"                              |
| Finish            | Tumble                              |
| Vacuum Range      | 1 · 10 <sup>-13</sup> mbar to 1 bar |
| Temperature Range | -200 °C to 450 °C                   |
| Weight            | 0.62 lbs                            |